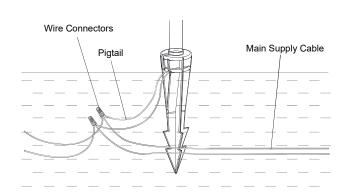

ectronic components

| Inner Box              | 3.6"(L)x3.6"(W)x16.5"(H)<br>9.1(L)*9.1(W)*42(H)cm   |
|------------------------|-----------------------------------------------------|
| PCs/Inner Box          | 1 PC                                                |
| Master Carton          | 18.5"(L)x17.1"(W)x17.3"(H)<br>47(L)*43.4(W)*44(H)cm |
| PCs/Master Carton      | 24 PC                                               |
| <b>Product Weights</b> | 1.15 LBS / 0.52 KG                                  |
| Net Weights            | 32.2 LBS / 14.6 KG                                  |
| <b>Gross Weights</b>   | 34.2 LBS / 15.5 KG                                  |

# **MATERIALS**

# **WARRANTY**

Aluminum

3 years warranty

### **LENS**

Frosted PC

### **FINISH**

ORB

# **INSTALLATION**