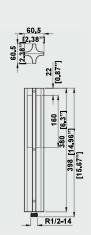

| Inner Box              | 3.6"(L)x3.6"(W)x16.5"(H)<br>9.1(L)*9.1(W)*42(H)cm   |
|------------------------|-----------------------------------------------------|
| PCs/Inner Box          | 1 PC                                                |
| Master Carton          | 18.5"(L)x17.1"(W)x17.3"(H)<br>47(L)*43.4(W)*44(H)cm |
| PCs/Master Carton      | 24 PC                                               |
| <b>Product Weights</b> | 1.15 LBS / 0.52 KG                                  |
| Net Weights            | 32.2 LBS / 14.6 KG                                  |
| <b>Gross Weights</b>   | 34.2 LBS / 15.5 KG                                  |