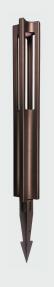

# LT9405

# **SPECS**

| Product #    | LT9405      |
|--------------|-------------|
| Wattage      | 3W          |
| Voltage      | 9-17V AC/DC |
| ССТ          | 2700-6000K  |
| Lumen        | 110lm       |
| Beam Spread  | 150°        |
| CRI          | ≥85Ra       |
| Working Temp | -40℃~40℃    |