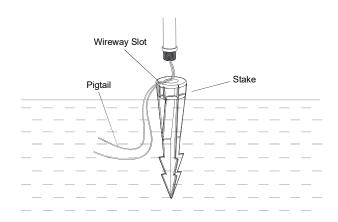

electronic components

| Inner Box              | 3.6"(L)x3.6"(W)x16.5"(H)<br>9.1(L)*9.1(W)*42(H)cm   |
|------------------------|-----------------------------------------------------|
| PCs/Inner Box          | 1 PC                                                |
| Master Carton          | 18.5"(L)x17.1"(W)x17.3"(H)<br>47(L)*43.4(W)*44(H)cm |
| PCs/Master Carton      | 24 PC                                               |
| <b>Product Weights</b> | 1.15 LBS / 0.52 KG                                  |
| Net Weights            | 32.2 LBS / 14.6 KG                                  |
| <b>Gross Weights</b>   | 34.2 LBS / 15.5 KG                                  |

# **MATERIALS**

# **WARRANTY**

Aluminum

3 years warranty

### **LENS**

Frosted PC

### **FINISH**

ORB

# **INSTALLATION**