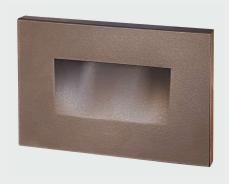

# **FEATURES**

- Engineered for outdoor lighting applications
- 3 CCT in 1
- Shockproof internal structure
- IP65 weatherproof and water-resistant
- Top quality electronic components

#### **MATERIALS**

Aluminum

#### WARRANTY

3 years warranty

LENS Frosted PC

FINISH ORB