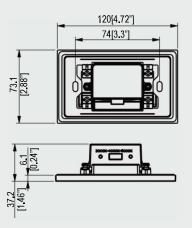

#### **SPECS**

| Product #    | LT9603                  |
|--------------|-------------------------|
| Wattage      | 3.5W                    |
| Voltage      | 12/24V AC/DC & 120V AC  |
| ССТ          | 3000/4000/5000K(3 in 1) |
| Lumen        | 75lm                    |
| Beam Spread  | 70°                     |
| CRI          | ≥85Ra                   |
| Working Temp | -40°C ~40°C             |