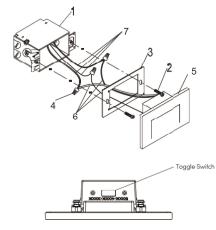

### **INSTALLATION**

- **Step 1.** Pull the power supply wires (7) out from the outlet box (1). Mount the mounting bracket (3) to the outlet box (1) using the mounting screws (2).
- Step 2. Use the wire nuts (4) to connect the fixture wires (6) to the power supply wires (7).(White- Neutral, Black- Live, ).Carefully tuck the wires inside outlet box(1).
- Step 3. Select the color temperature from 3000K, 4000K, and 5000K with the toggle switch.
- Step 4. Snap the face plate (5) onto the fixture.
- **Step 5.** Use sealant ( not included) to fill the gap between the face plate ( 5 ) and the outlet box( 1 ) to improve the water resistance.