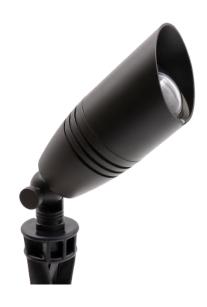

## **ALUMINUM UP LIGHT FIXTURE**

## LT2105A

## **FEATURES**

- Made of durable die-cast aluminum
- Double silicone O rings to protect internal components from water
- Simple and compact design
- LED ready