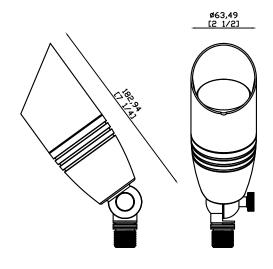

## **SPECIFICATION**

| P/N                         | LT2105A                                           |
|-----------------------------|---------------------------------------------------|
| Material                    | Die-cast aluminum                                 |
| Finish optional             | Black/Brown/Gun Metal Black powder coating finish |
| Lamp                        | MR16 GU5.3 (not included)                         |
| Input Voltage               | 12V                                               |
| Mounting                    | Ground Stake(included)                            |
| Lens                        | Clear convex glass                                |
| Lead Wire                   | 48" (1.2 meters) Spt-1W 18 gauge lead wire        |
| Dimension (Length*diameter) | 7 1/4 * 2 1/2 inch                                |
| Warranty                    | Lifetime                                          |