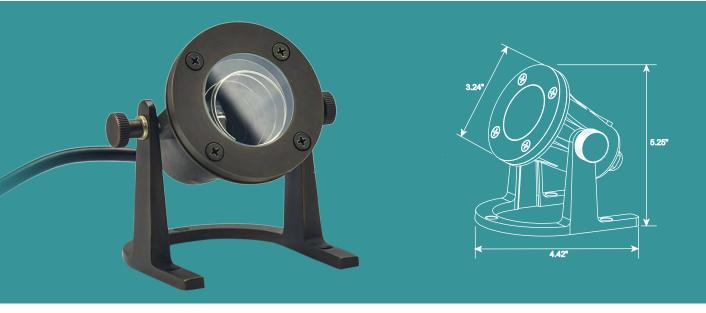

## BRASS UNDERWATER LIGHT LT2801

LT2801 is made of heavy-duty die-cast brass, with durable, professional-quality lights that won't leak, rust, or corrode. Perfect for underwater lighting applications for ponds, waterfalls, streams, and fountains.

## FEATURES

- Die-cast brass construction.
- IP68 Waterproof
- 25FT lead wire optional

## DATASHEET

| P/N             | LT2801                                   |
|-----------------|------------------------------------------|
| Material        | Die-cast brass                           |
| Finish Optional | Antique Bronze                           |
| Lamp            | MR16(not included)                       |
| Input Voltage   | 12V                                      |
| Lens            | Clear flat glass                         |
| Lead Wire       | 72" (1.8 meters) sjtw 16 gauge lead wire |
| IP Ratting      | IP68                                     |
| Warranty        | Lifetime                                 |
|                 |                                          |